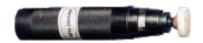

# 'BFH' Series: TUBE TOOLS

This Tool Holders are suitable for holding spindle mounted tool.

Spindle Mounted Tools for grinding.

#### 'BFH' Series tools holders

| Serial No. | Inner core Diameter in Mm Inch |      | Tool Holders For Point<br>Mounted Tools | Tool Holders For Buffing (With male threading) |
|------------|--------------------------------|------|-----------------------------------------|------------------------------------------------|
| 1          | 10                             | 0.39 |                                         | BWH-10                                         |
| 2          | 12                             | 1 /2 | BFH-12                                  | BWH-12                                         |
| 3          | 15                             | 5/8  | BFH-15                                  | BWH-15                                         |