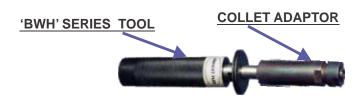

#### 'BWH' Series:

This Tool Holders are suitable for grinding wheels, Buffing Clothes and accessories. In addition to this, <u>collet adaptors</u> can be used to hold point mounted tools. Therefore there is no need to use 'BFH' series tool separately.

'BWH' Series tools holders

#### DIA OF COLLET: 3MM / 6MM / 6.4MM.

<u>'Collet Adaptors'</u>: Collets adaptors are used with 'BWH' series tools in order to hold point mounted tools. Therefore no need to use <u>'BFH'</u> tools separately.