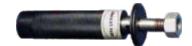

#### 'BWH' Series:

This Tool Holders are suitable for grinding wheels, Buffing Clothes and accessories. In addition to this, <u>collet adaptors</u> can be used to hold point mounted tools. Therefore there is no need to use 'BFH' series tool separately.

'BWH' Series tools holders