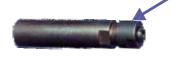

#### DIA OF COLLET: 3MM / 6MM / 6.4MM.

<u>'Collet Adaptors'</u>: Collets adaptors are used with 'BWH' series tools in order to hold point mounted tools. Therefore no need to use <u>'BFH'</u> tools separately.